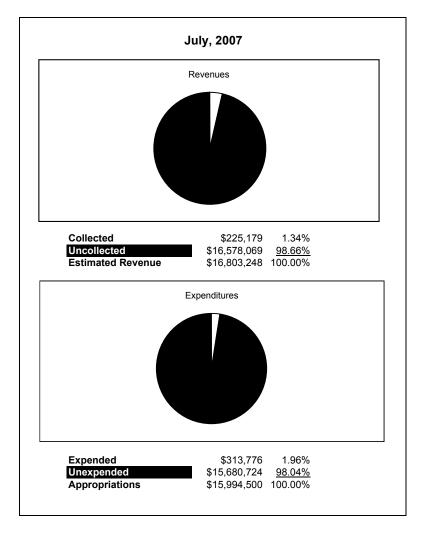

|                                                           |         | Food Service  |               |             |                |             |                                        |                     |  |  |  |
|-----------------------------------------------------------|---------|---------------|---------------|-------------|----------------|-------------|----------------------------------------|---------------------|--|--|--|
| The School District of Sarasota County, FL                |         |               |               |             |                |             |                                        |                     |  |  |  |
| Revenue & Expenditures - Budget And Actual                | Account | Budgeted      |               | Actual      | Percentage of  | Prior YTD   | Differnece                             | %                   |  |  |  |
| July 31, 2007                                             | Number  | Original      | Current       | Amounts     | Current Budget | Actual      | Increase/(Decrease)                    | Increase/(Decrease) |  |  |  |
| REVENUES                                                  |         |               |               |             |                |             |                                        |                     |  |  |  |
| Federal Direct                                            | 3100    |               |               |             |                |             |                                        |                     |  |  |  |
| Federal Through State                                     | 3200    | 6,867,291.00  | 6,867,291.00  | 224,478.84  | 3.27%          | 66,770.76   | 157,708.08                             | 236.19%             |  |  |  |
| State Sources                                             | 3300    | 188,663.00    | 188,663.00    |             | 0.00%          |             |                                        |                     |  |  |  |
| Local Sources                                             | 3400    | 9,747,294.00  | 9,747,294.00  | 700.34      | 0.01%          | 19,590.41   | (18,890.07)                            | -96.43%             |  |  |  |
| Total Revenues                                            |         | 16,803,248.00 | 16,803,248.00 | 225,179.18  | 1.34%          | 86,361.17   | 138,818.01                             | 160.74%             |  |  |  |
| EXPENDITURES                                              |         |               |               |             |                |             |                                        |                     |  |  |  |
| Current:                                                  |         |               |               |             |                |             |                                        |                     |  |  |  |
| Instruction                                               | 5000    |               |               |             |                |             |                                        |                     |  |  |  |
| Pupil Personnel Services                                  | 6100    |               |               |             |                |             |                                        |                     |  |  |  |
| Instructional Media Services                              | 6200    |               |               |             |                |             |                                        |                     |  |  |  |
| Instruction and Curriculum Development Services           | 6300    |               |               |             |                |             |                                        |                     |  |  |  |
| Instructional Staff Training Services                     | 6400    |               |               |             |                |             |                                        |                     |  |  |  |
| Instruction Related Technolgy                             | 6500    |               |               |             |                |             |                                        |                     |  |  |  |
| Board                                                     | 7100    |               |               |             |                |             |                                        |                     |  |  |  |
| General Administration                                    | 7200    |               |               |             |                |             |                                        |                     |  |  |  |
| School Administration                                     | 7300    |               |               |             |                |             |                                        |                     |  |  |  |
| Facilities Acquisition and Construction                   | 7410    |               |               |             |                |             |                                        |                     |  |  |  |
| Fiscal Services                                           | 7500    |               |               |             |                |             |                                        |                     |  |  |  |
| Food Services                                             | 7600    | 15,994,500.00 | 15,994,500.00 | 313,775.84  | 1.96%          | 152,458.91  | 161,316.93                             | 105.81%             |  |  |  |
| Central Services                                          | 7700    |               |               |             |                |             |                                        |                     |  |  |  |
| Pupil Transportation Services                             | 7800    |               |               |             |                |             |                                        |                     |  |  |  |
| Operation of Plant                                        | 7900    |               |               |             |                |             |                                        |                     |  |  |  |
| Maintenance of Plant                                      | 8100    |               |               |             |                |             |                                        |                     |  |  |  |
| Administrative Tech Services                              | 8200    |               |               |             |                |             |                                        |                     |  |  |  |
| Community Services                                        | 9100    |               |               |             |                |             |                                        |                     |  |  |  |
| Debt Service                                              | 9200    |               |               |             |                |             |                                        |                     |  |  |  |
| Total Expenditures                                        |         | 15,994,500.00 | 15,994,500.00 | 313,775.84  | 1.96%          | 152,458.91  | 161,316.93                             | 105.81%             |  |  |  |
| Excess (Deficiency) of Revenues Over (Under) Expenditures | 3       | 808,748.00    | 808,748.00    | (88,596.66) | -10.95%        | (66,097.74) | (22,498.92)                            | 34.04%              |  |  |  |
| OTHER FINANCING SOURCES (USES)                            |         |               |               |             |                |             |                                        |                     |  |  |  |
| Long-term Debt Proceeds & Sales of Capital Assets         | 3700    |               |               |             |                |             | 0.00                                   |                     |  |  |  |
| Transfers In                                              | 3600    |               |               |             |                |             | 0.00                                   |                     |  |  |  |
| Transfers Out                                             | 9700    | (575,000.00)  | (575,000.00)  |             | 0.00%          |             | 0.00                                   |                     |  |  |  |
| Total Other Financing Sources (Uses)                      |         | (575,000.00)  | (575,000.00)  | 0.00        | 0.00%          | 0.00        | 0.00                                   |                     |  |  |  |
| Net Change in Fund Balances                               |         | 233,748.00    | 233,748.00    | (88,596.66) |                | (66,097.74) | (22,498,92)                            | 34.04%              |  |  |  |
| Fund Balances, Prior Year                                 | 2800    | 629,243.00    | 629,243.00    | 629,243.74  |                | 955,725.71  | (326,481.97)                           | -34.16%             |  |  |  |
| Adjustment to Fund Balances                               | 2891    | ,             | ,             | ,           |                | , , .       | (, -, -, -, -, -, -, -, -, -, -, -, -, |                     |  |  |  |
| Fund Balances, Current Year                               | 2700    | 862,991.00    | 862,991.00    | 540,647.08  |                | 889,627.97  | (348,980.89)                           | -39.23%             |  |  |  |