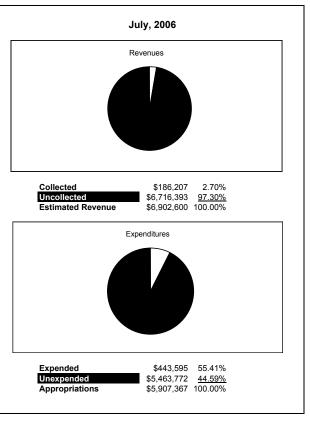

|                                                          |         | Internal Service Fund |                       |               |                |               |                     |                     |
|----------------------------------------------------------|---------|-----------------------|-----------------------|---------------|----------------|---------------|---------------------|---------------------|
| The School District of Sarasota County, FL               |         |                       |                       |               |                |               |                     |                     |
| Revenue & Expenditures - Budget And Actual               | Account | Budgeted              |                       | Actual        | Percentage of  | Prior YTD     | Differnece          | %                   |
| July 31, 2007                                            | Number  | Original              | Current               | Amounts       | Current Budget | Actual        | Increase/(Decrease) | Increase/(Decrease) |
| REVENUES                                                 |         |                       |                       |               |                |               |                     |                     |
| Federal Direct                                           | 3100    |                       |                       |               |                |               |                     |                     |
| Federal Through State                                    | 3200    |                       |                       |               |                |               |                     |                     |
| State Sources                                            | 3300    |                       |                       |               |                |               |                     |                     |
| Local Sources                                            | 3400    | 7,144,606.00          | 7,144,606.00          | 248,809.18    | 3.48%          | 186,206.96    | 62,602.22           | 33.62%              |
| Total Revenues                                           |         | 7,144,606.00          | 7,144,606.00          | 248,809.18    | 3.48%          | 186,206.96    | 62,602.22           | 33.62%              |
| EXPENDITURES                                             |         |                       |                       |               |                |               |                     |                     |
| Current:                                                 |         |                       |                       |               |                |               |                     |                     |
| Instruction                                              | 5000    |                       |                       |               |                |               |                     |                     |
| Pupil Personnel Services                                 | 6100    |                       |                       |               |                |               |                     |                     |
| Instructional Media Services                             | 6200    |                       |                       |               |                |               |                     |                     |
| Instruction and Curriculum Development Services          | 6300    |                       |                       |               |                |               |                     |                     |
| Instructional Staff Training Services                    | 6400    |                       |                       |               |                |               |                     |                     |
| Instruction Related Technolgy                            | 6500    |                       |                       |               |                |               |                     |                     |
| Board                                                    | 7100    |                       |                       |               |                |               |                     |                     |
| General Administration                                   | 7200    |                       |                       |               |                |               |                     |                     |
| School Administration                                    | 7300    |                       |                       |               |                |               |                     |                     |
| Facilities Acquisition and Construction                  | 7410    |                       |                       |               |                |               |                     |                     |
| Fiscal Services                                          | 7500    |                       |                       |               |                |               |                     |                     |
| Food Services                                            | 7600    |                       |                       |               |                |               |                     |                     |
| Central Services                                         | 7700    | 6,438,249.00          | 6,438,249.00          | 536,370.28    | 8.33%          | 443,594.66    | 92,775.62           | 20.91%              |
| Pupil Transportation Services                            | 7800    |                       |                       |               |                |               |                     |                     |
| Operation of Plant                                       | 7900    |                       |                       |               |                |               |                     |                     |
| Maintenance of Plant                                     | 8100    |                       |                       |               |                |               |                     |                     |
| Administrative Tech Services                             | 8200    |                       |                       |               |                |               |                     |                     |
| Community Services                                       | 9100    |                       |                       |               |                |               |                     |                     |
| Debt Service                                             | 9200    |                       |                       |               |                |               |                     |                     |
| Total Expenditures                                       |         | 6,438,249.00          | 6,438,249.00          | 536,370.28    | 8.33%          | 443,594.66    | 92,775.62           | 20.91%              |
| Excess (Deficiency) of Revenues Over (Under) Expenditure | 3       | 706,357.00            | 706,357.00            | (287,561.10)  | -40.71%        | (257,387.70)  | (30,173.40)         | 11.72%              |
| OTHER FINANCING SOURCES (USES)                           |         |                       |                       |               |                |               |                     |                     |
| Long-term Debt Proceeds & Sales of Capital Assets        | 3700    |                       |                       |               |                |               |                     |                     |
| Transfers In                                             | 3600    | 562,103.00            | 562,103.00            | 0.00          |                | 0.00          | 0.00                |                     |
| Transfers Out                                            | 9700    | , , , , , , , , ,     | , , , , , , , , , , , |               |                |               | ****                |                     |
| Total Other Financing Sources (Uses)                     |         | 562,103.00            | 562,103.00            | 0.00          |                | 0.00          | 0.00                |                     |
| Change in Net Assets                                     |         | 1,268,460.00          | 1,268,460.00          | (287,561.10)  |                | (257,387.70)  | (30,173.40)         | 11.72%              |
| Net Assets, Prior Year                                   | 2800    | 11,826,941.00         | 11,826,941.00         | 11,826,940.87 |                | 11,120,738.00 | 706,202.87          | 6.35%               |
| Adjustment to Net Assets                                 | 2891    | ,,                    | ,,                    | ,,            |                | , .,,         | ,                   | 5.5670              |
| Net Assets, Current Year                                 | 2700    | 13,095,401.00         | 13,095,401.00         | 11,539,379.77 |                | 10,863,350.30 | 676,029.47          | 6.22%               |