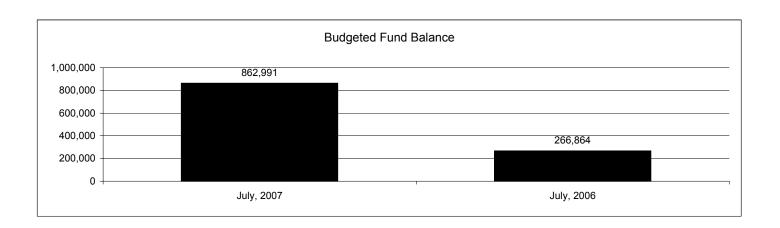

|                                                           |         | Food Service  |               |             |                |             |                                        |                     |  |  |  |
|-----------------------------------------------------------|---------|---------------|---------------|-------------|----------------|-------------|----------------------------------------|---------------------|--|--|--|
| The School District of Sarasota County, FL                |         |               |               |             |                |             |                                        |                     |  |  |  |
| Revenue & Expenditures - Budget And Actual                | Account | Budgeted      |               | Actual      | Percentage of  | Prior YTD   | Differnece                             | %                   |  |  |  |
| July 31, 2007                                             | Number  | Original      | Current       | Amounts     | Current Budget | Actual      | Increase/(Decrease)                    | Increase/(Decrease) |  |  |  |
| REVENUES                                                  |         |               |               |             |                |             |                                        |                     |  |  |  |
| Federal Direct                                            | 3100    |               |               |             |                |             |                                        |                     |  |  |  |
| Federal Through State                                     | 3200    | 6,867,291.00  | 6,867,291.00  | 224,478.84  | 3.27%          | 66,770.76   | 157,708.08                             | 236.19%             |  |  |  |
| State Sources                                             | 3300    | 188,663.00    | 188,663.00    |             | 0.00%          |             |                                        |                     |  |  |  |
| Local Sources                                             | 3400    | 9,747,294.00  | 9,747,294.00  | 700.34      | 0.01%          | 19,590.41   | (18,890.07)                            | -96.43%             |  |  |  |
| Total Revenues                                            |         | 16,803,248.00 | 16,803,248.00 | 225,179.18  | 1.34%          | 86,361.17   | 138,818.01                             | 160.74%             |  |  |  |
| EXPENDITURES                                              |         |               |               |             |                |             |                                        |                     |  |  |  |
| Current:                                                  |         |               |               |             |                |             |                                        |                     |  |  |  |
| Instruction                                               | 5000    |               |               |             |                |             |                                        |                     |  |  |  |
| Pupil Personnel Services                                  | 6100    |               |               |             |                |             |                                        |                     |  |  |  |
| Instructional Media Services                              | 6200    |               |               |             |                |             |                                        |                     |  |  |  |
| Instruction and Curriculum Development Services           | 6300    |               |               |             |                |             |                                        |                     |  |  |  |
| Instructional Staff Training Services                     | 6400    |               |               |             |                |             |                                        |                     |  |  |  |
| Instruction Related Technolgy                             | 6500    |               |               |             |                |             |                                        |                     |  |  |  |
| Board                                                     | 7100    |               |               |             |                |             |                                        |                     |  |  |  |
| General Administration                                    | 7200    |               |               |             |                |             |                                        |                     |  |  |  |
| School Administration                                     | 7300    |               |               |             |                |             |                                        |                     |  |  |  |
| Facilities Acquisition and Construction                   | 7410    |               |               |             |                |             |                                        |                     |  |  |  |
| Fiscal Services                                           | 7500    |               |               |             |                |             |                                        |                     |  |  |  |
| Food Services                                             | 7600    | 15,994,500.00 | 15,994,500.00 | 313,775.84  | 1.96%          | 152,458.91  | 161,316.93                             | 105.81%             |  |  |  |
| Central Services                                          | 7700    |               |               |             |                |             |                                        |                     |  |  |  |
| Pupil Transportation Services                             | 7800    |               |               |             |                |             |                                        |                     |  |  |  |
| Operation of Plant                                        | 7900    |               |               |             |                |             |                                        |                     |  |  |  |
| Maintenance of Plant                                      | 8100    |               |               |             |                |             |                                        |                     |  |  |  |
| Administrative Tech Services                              | 8200    |               |               |             |                |             |                                        |                     |  |  |  |
| Community Services                                        | 9100    |               |               |             |                |             |                                        |                     |  |  |  |
| Debt Service                                              | 9200    |               |               |             |                |             |                                        |                     |  |  |  |
| Total Expenditures                                        |         | 15,994,500.00 | 15,994,500.00 | 313,775.84  | 1.96%          | 152,458.91  | 161,316.93                             | 105.81%             |  |  |  |
| Excess (Deficiency) of Revenues Over (Under) Expenditures | 3       | 808,748.00    | 808,748.00    | (88,596.66) | -10.95%        | (66,097.74) | (22,498.92)                            | 34.04%              |  |  |  |
| OTHER FINANCING SOURCES (USES)                            |         |               |               |             |                |             |                                        |                     |  |  |  |
| Long-term Debt Proceeds & Sales of Capital Assets         | 3700    |               |               |             |                |             | 0.00                                   |                     |  |  |  |
| Transfers In                                              | 3600    |               |               |             |                |             | 0.00                                   |                     |  |  |  |
| Transfers Out                                             | 9700    | (575,000.00)  | (575,000.00)  |             | 0.00%          |             | 0.00                                   |                     |  |  |  |
| Total Other Financing Sources (Uses)                      |         | (575,000.00)  | (575,000.00)  | 0.00        | 0.00%          | 0.00        | 0.00                                   |                     |  |  |  |
| Net Change in Fund Balances                               |         | 233,748.00    | 233,748.00    | (88,596.66) |                | (66,097.74) | (22,498,92)                            | 34.04%              |  |  |  |
| Fund Balances, Prior Year                                 | 2800    | 629,243.00    | 629,243.00    | 629,243.74  |                | 955,725.71  | (326,481.97)                           | -34.16%             |  |  |  |
| Adjustment to Fund Balances                               | 2891    | ,             | ,             | ,           |                | , , .       | (, -, -, -, -, -, -, -, -, -, -, -, -, |                     |  |  |  |
| Fund Balances, Current Year                               | 2700    | 862,991.00    | 862,991.00    | 540,647.08  |                | 889,627.97  | (348,980.89)                           | -39.23%             |  |  |  |