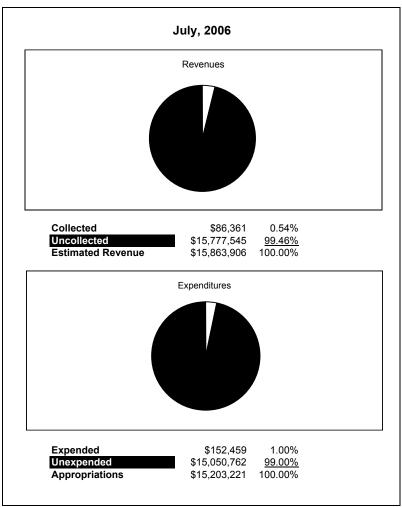

|                                                           |         | Food Service  |               |             |                |             |                                        |                     |  |  |  |
|-----------------------------------------------------------|---------|---------------|---------------|-------------|----------------|-------------|----------------------------------------|---------------------|--|--|--|
| The School District of Sarasota County, FL                |         |               |               |             |                |             |                                        |                     |  |  |  |
| Revenue & Expenditures - Budget And Actual                | Account | Budgeted      |               | Actual      | Percentage of  | Prior YTD   | Differnece                             | %                   |  |  |  |
| July 31, 2007                                             | Number  | Original      | Current       | Amounts     | Current Budget | Actual      | Increase/(Decrease)                    | Increase/(Decrease) |  |  |  |
| REVENUES                                                  |         |               |               |             |                |             |                                        |                     |  |  |  |
| Federal Direct                                            | 3100    |               |               |             |                |             |                                        |                     |  |  |  |
| Federal Through State                                     | 3200    | 6,867,291.00  | 6,867,291.00  | 224,478.84  | 3.27%          | 66,770.76   | 157,708.08                             | 236.19%             |  |  |  |
| State Sources                                             | 3300    | 188,663.00    | 188,663.00    |             | 0.00%          |             |                                        |                     |  |  |  |
| Local Sources                                             | 3400    | 9,747,294.00  | 9,747,294.00  | 700.34      | 0.01%          | 19,590.41   | (18,890.07)                            | -96.43%             |  |  |  |
| Total Revenues                                            |         | 16,803,248.00 | 16,803,248.00 | 225,179.18  | 1.34%          | 86,361.17   | 138,818.01                             | 160.74%             |  |  |  |
| EXPENDITURES                                              |         |               |               |             |                |             |                                        |                     |  |  |  |
| Current:                                                  |         |               |               |             |                |             |                                        |                     |  |  |  |
| Instruction                                               | 5000    |               |               |             |                |             |                                        |                     |  |  |  |
| Pupil Personnel Services                                  | 6100    |               |               |             |                |             |                                        |                     |  |  |  |
| Instructional Media Services                              | 6200    |               |               |             |                |             |                                        |                     |  |  |  |
| Instruction and Curriculum Development Services           | 6300    |               |               |             |                |             |                                        |                     |  |  |  |
| Instructional Staff Training Services                     | 6400    |               |               |             |                |             |                                        |                     |  |  |  |
| Instruction Related Technolgy                             | 6500    |               |               |             |                |             |                                        |                     |  |  |  |
| Board                                                     | 7100    |               |               |             |                |             |                                        |                     |  |  |  |
| General Administration                                    | 7200    |               |               |             |                |             |                                        |                     |  |  |  |
| School Administration                                     | 7300    |               |               |             |                |             |                                        |                     |  |  |  |
| Facilities Acquisition and Construction                   | 7410    |               |               |             |                |             |                                        |                     |  |  |  |
| Fiscal Services                                           | 7500    |               |               |             |                |             |                                        |                     |  |  |  |
| Food Services                                             | 7600    | 15,994,500.00 | 15,994,500.00 | 313,775.84  | 1.96%          | 152,458.91  | 161,316.93                             | 105.81%             |  |  |  |
| Central Services                                          | 7700    |               |               |             |                |             |                                        |                     |  |  |  |
| Pupil Transportation Services                             | 7800    |               |               |             |                |             |                                        |                     |  |  |  |
| Operation of Plant                                        | 7900    |               |               |             |                |             |                                        |                     |  |  |  |
| Maintenance of Plant                                      | 8100    |               |               |             |                |             |                                        |                     |  |  |  |
| Administrative Tech Services                              | 8200    |               |               |             |                |             |                                        |                     |  |  |  |
| Community Services                                        | 9100    |               |               |             |                |             |                                        |                     |  |  |  |
| Debt Service                                              | 9200    |               |               |             |                |             |                                        |                     |  |  |  |
| Total Expenditures                                        |         | 15,994,500.00 | 15,994,500.00 | 313,775.84  | 1.96%          | 152,458.91  | 161,316.93                             | 105.81%             |  |  |  |
| Excess (Deficiency) of Revenues Over (Under) Expenditures | 3       | 808,748.00    | 808,748.00    | (88,596.66) | -10.95%        | (66,097.74) | (22,498.92)                            | 34.04%              |  |  |  |
| OTHER FINANCING SOURCES (USES)                            |         |               |               |             |                |             |                                        |                     |  |  |  |
| Long-term Debt Proceeds & Sales of Capital Assets         | 3700    |               |               |             |                |             | 0.00                                   |                     |  |  |  |
| Transfers In                                              | 3600    |               |               |             |                |             | 0.00                                   |                     |  |  |  |
| Transfers Out                                             | 9700    | (575,000.00)  | (575,000.00)  |             | 0.00%          |             | 0.00                                   |                     |  |  |  |
| Total Other Financing Sources (Uses)                      |         | (575,000.00)  | (575,000.00)  | 0.00        | 0.00%          | 0.00        | 0.00                                   |                     |  |  |  |
| Net Change in Fund Balances                               |         | 233,748.00    | 233,748.00    | (88,596.66) |                | (66,097.74) | (22,498,92)                            | 34.04%              |  |  |  |
| Fund Balances, Prior Year                                 | 2800    | 629,243.00    | 629,243.00    | 629,243.74  |                | 955,725.71  | (326,481.97)                           | -34.16%             |  |  |  |
| Adjustment to Fund Balances                               | 2891    | ,             | ,             | ,           |                | , , .       | (, -, -, -, -, -, -, -, -, -, -, -, -, |                     |  |  |  |
| Fund Balances, Current Year                               | 2700    | 862,991.00    | 862,991.00    | 540,647.08  |                | 889,627.97  | (348,980.89)                           | -39.23%             |  |  |  |