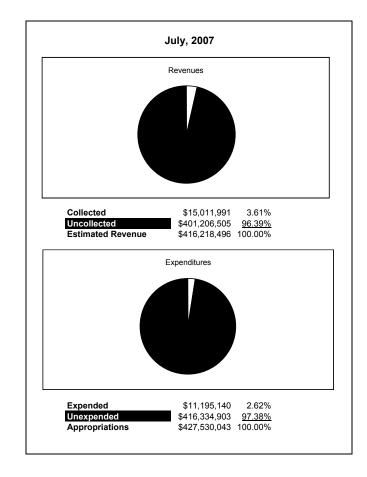

|                                                           |         | General Fund    |                 |               |                |               |                     |                     |
|-----------------------------------------------------------|---------|-----------------|-----------------|---------------|----------------|---------------|---------------------|---------------------|
| The School District of Sarasota County, FL                |         |                 |                 |               |                |               |                     |                     |
| Revenue & Expenditures - Budget And Actual                | Account |                 | Amounts         | Actual        | Percentage of  | Prior YTD     | Differnece          | %                   |
| July 31, 2007                                             | Number  | Original        | Current         | Amounts       | Current Budget | Actual        | Increase/(Decrease) | Increase/(Decrease) |
| REVENUES                                                  |         |                 |                 |               |                |               |                     |                     |
| Federal Direct                                            | 3100    | 2,097,378.00    | 2,097,378.00    |               | 0.00%          | 31,782.36     | (31,782.36)         | -100.00%            |
| Federal Through State                                     | 3200    |                 |                 | 42,421.29     |                |               | 42,421.29           | 100.00%             |
| State Sources                                             | 3300    | 97,225,568.00   | 97,225,568.00   | 14,534,989.00 | 14.95%         | 13,356,465.05 | 1,178,523.95        | 8.82%               |
| Local Sources                                             | 3400    | 316,895,550.00  | 316,895,550.00  | 434,580.79    | 0.14%          | 444,588.00    | (10,007.21)         | -2.25%              |
| Total Revenues                                            |         | 416,218,496.00  | 416,218,496.00  | 15,011,991.08 | 3.61%          | 13,832,835.41 | 1,179,155.67        | 8.52%               |
| EXPENDITURES                                              |         |                 |                 |               |                |               |                     |                     |
| Current:                                                  |         |                 |                 |               |                |               |                     |                     |
| Instruction                                               | 5000    | 263,004,801.00  | 263,004,801.00  | 5,070,400.61  | 1.93%          | 4,626,238.31  | 444,162.30          | 9.60%               |
| Pupil Personnel Services                                  | 6100    | 28,411,403.00   | 28,411,403.00   | 555,743.60    | 1.96%          | 498,357.54    | 57,386.06           | 11.52%              |
| Instructional Media Services                              | 6200    | 6,539,354.00    | 6,539,354.00    | 112,311.27    | 1.72%          | 130,251.01    | (17,939.74)         | -13.77%             |
| Instruction and Curriculum Development Services           | 6300    | 7,037,863.00    | 7,037,863.00    | 107,078.78    | 1.52%          | 96,312.99     | 10,765.79           | 11.18%              |
| Instructional Staff Training Services                     | 6400    | 7,689,141.00    | 7,689,141.00    | 76,274.79     | 0.99%          | 46,891.74     | 29,383.05           | 62.66%              |
| Instruction Related Technolgy                             | 6500    | 6,479,374.00    | 6,479,374.00    | 111,425.10    | 1.72%          | 115,927.34    | (4,502.24)          | -3.88%              |
| Board                                                     | 7100    | 1,042,305.00    | 1,042,305.00    | 36,123.95     | 3.47%          | 27,240.75     | 8,883.20            | 32.61%              |
| General Administration                                    | 7200    | 2,840,727.00    | 2,840,727.00    | 186,379.94    | 6.56%          | 201,589.77    | (15,209.83)         | -7.54%              |
| School Administration                                     | 7300    | 19,533,594.00   | 19,533,594.00   | 989,378.85    | 5.07%          | 933,134.88    | 56,243.97           | 6.03%               |
| Facilities Acquisition and Construction                   | 7410    | 22,521.00       | 22,521.00       |               | 0.00%          |               | 0.00                | #DIV/0!             |
| Fiscal Services                                           | 7500    | 2,296,121.00    | 2,296,121.00    | 158,609.93    | 6.91%          | 149,017.10    | 9,592.83            | 6.44%               |
| Food Services                                             | 7600    | 60,083.00       | 60,083.00       |               | 0.00%          | 0.00          | 0.00                | #DIV/0!             |
| Central Services                                          | 7700    | 7,695,402.00    | 7,695,402.00    | 417,063.68    | 5.42%          | 329,754.83    | 87,308.85           | 26.48%              |
| Pupil Transportation Services                             | 7800    | 19,005,741.00   | 19,005,741.00   | 374,772.51    | 1.97%          | 348,018.51    | 26,754.00           | 7.69%               |
| Operation of Plant                                        | 7900    | 36,357,168.00   | 36,357,168.00   | 1,934,871.40  | 5.32%          | 4,580,040.49  | (2,645,169.09)      | -57.75%             |
| Maintenance of Plant                                      | 8100    | 16,215,476.00   | 16,215,476.00   | 752,278.28    | 4.64%          | 750,633.91    | 1,644.37            | 0.22%               |
| Administrative Tech Services                              | 8200    | 2,178,043.00    | 2,178,043.00    | 281,401.85    | 12.92%         | 108,094.08    | 173,307.77          | 160.33%             |
| Community Services                                        | 9100    | 1,120,926.00    | 1,120,926.00    | 31,025.07     | 2.77%          | 22,041.85     | 8,983.22            | 40.76%              |
| Debt Service                                              | 9200    |                 |                 |               |                |               | 0.00                | #DIV/0!             |
| Total Expenditures                                        |         | 427,530,043.00  | 427,530,043.00  | 11,195,139.61 | 2.62%          | 12,963,545.10 | (1,768,405.49)      | -13.64%             |
| Excess (Deficiency) of Revenues Over (Under) Expenditures |         | (11,311,547.00) | (11,311,547.00) | 3,816,851.47  | -33.74%        | 869,290.31    | 2,947,561.16        | 339.08%             |
| OTHER FINANCING SOURCES (USES)                            |         |                 |                 |               |                |               |                     |                     |
| Other Financing Sources                                   | 3700    |                 |                 | 100.00        |                |               | 100.00              | 100.00%             |
| Transfers In                                              | 3600    | 5,756,801.00    | 5,756,801.00    |               | 0.00%          |               | 0.00                |                     |
| Transfers Out                                             | 9700    | (762,103.00)    | (762,103.00)    |               | 0.00%          |               | 0.00                |                     |
| <b>Total Other Financing Sources (Uses)</b>               |         | 4,994,698.00    | 4,994,698.00    | 100.00        | 0.00%          | 0.00          | 100.00              | 100.00%             |
| Net Change in Fund Balances                               |         | (6,316,849.00)  | (6,316,849.00)  | 3,816,951.47  |                | 869,290.31    | 2,947,661.16        | 339.09%             |
| Fund Balances, Prior Year                                 | 2800    | 56,109,185.00   | 56,109,185.00   | 56,109,186.67 |                | 51,080,835.00 | 5,028,351.67        | 9.84%               |
| Adjustment to Fund Balances                               | 2891    |                 |                 |               |                |               |                     |                     |
| Fund Balances, Current Year                               | 2700    | 49,792,336.00   | 49,792,336.00   | 59,926,138.14 | 120.35%        | 51,950,125.31 | 7,976,012.83        | 15.35%              |