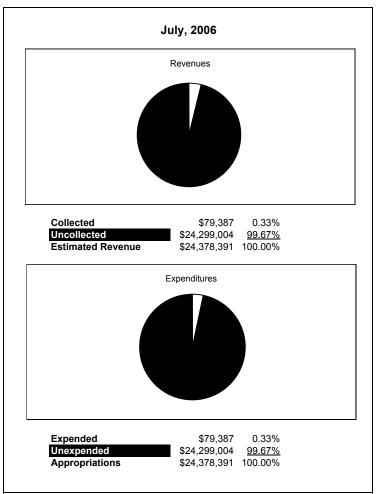

|                                                           |         | Food Service  |               |             |                |             |                                        |                     |  |  |  |
|-----------------------------------------------------------|---------|---------------|---------------|-------------|----------------|-------------|----------------------------------------|---------------------|--|--|--|
| The School District of Sarasota County, FL                |         |               |               |             |                |             |                                        |                     |  |  |  |
| Revenue & Expenditures - Budget And Actual                | Account | Budgeted      |               | Actual      | Percentage of  | Prior YTD   | Differnece                             | %                   |  |  |  |
| July 31, 2007                                             | Number  | Original      | Current       | Amounts     | Current Budget | Actual      | Increase/(Decrease)                    | Increase/(Decrease) |  |  |  |
| REVENUES                                                  |         |               |               |             |                |             |                                        |                     |  |  |  |
| Federal Direct                                            | 3100    |               |               |             |                |             |                                        |                     |  |  |  |
| Federal Through State                                     | 3200    | 6,867,291.00  | 6,867,291.00  | 224,478.84  | 3.27%          | 66,770.76   | 157,708.08                             | 236.19%             |  |  |  |
| State Sources                                             | 3300    | 188,663.00    | 188,663.00    |             | 0.00%          |             |                                        |                     |  |  |  |
| Local Sources                                             | 3400    | 9,747,294.00  | 9,747,294.00  | 700.34      | 0.01%          | 19,590.41   | (18,890.07)                            | -96.43%             |  |  |  |
| Total Revenues                                            |         | 16,803,248.00 | 16,803,248.00 | 225,179.18  | 1.34%          | 86,361.17   | 138,818.01                             | 160.74%             |  |  |  |
| EXPENDITURES                                              |         |               |               |             |                |             |                                        |                     |  |  |  |
| Current:                                                  |         |               |               |             |                |             |                                        |                     |  |  |  |
| Instruction                                               | 5000    |               |               |             |                |             |                                        |                     |  |  |  |
| Pupil Personnel Services                                  | 6100    |               |               |             |                |             |                                        |                     |  |  |  |
| Instructional Media Services                              | 6200    |               |               |             |                |             |                                        |                     |  |  |  |
| Instruction and Curriculum Development Services           | 6300    |               |               |             |                |             |                                        |                     |  |  |  |
| Instructional Staff Training Services                     | 6400    |               |               |             |                |             |                                        |                     |  |  |  |
| Instruction Related Technolgy                             | 6500    |               |               |             |                |             |                                        |                     |  |  |  |
| Board                                                     | 7100    |               |               |             |                |             |                                        |                     |  |  |  |
| General Administration                                    | 7200    |               |               |             |                |             |                                        |                     |  |  |  |
| School Administration                                     | 7300    |               |               |             |                |             |                                        |                     |  |  |  |
| Facilities Acquisition and Construction                   | 7410    |               |               |             |                |             |                                        |                     |  |  |  |
| Fiscal Services                                           | 7500    |               |               |             |                |             |                                        |                     |  |  |  |
| Food Services                                             | 7600    | 15,994,500.00 | 15,994,500.00 | 313,775.84  | 1.96%          | 152,458.91  | 161,316.93                             | 105.81%             |  |  |  |
| Central Services                                          | 7700    |               |               |             |                |             |                                        |                     |  |  |  |
| Pupil Transportation Services                             | 7800    |               |               |             |                |             |                                        |                     |  |  |  |
| Operation of Plant                                        | 7900    |               |               |             |                |             |                                        |                     |  |  |  |
| Maintenance of Plant                                      | 8100    |               |               |             |                |             |                                        |                     |  |  |  |
| Administrative Tech Services                              | 8200    |               |               |             |                |             |                                        |                     |  |  |  |
| Community Services                                        | 9100    |               |               |             |                |             |                                        |                     |  |  |  |
| Debt Service                                              | 9200    |               |               |             |                |             |                                        |                     |  |  |  |
| Total Expenditures                                        |         | 15,994,500.00 | 15,994,500.00 | 313,775.84  | 1.96%          | 152,458.91  | 161,316.93                             | 105.81%             |  |  |  |
| Excess (Deficiency) of Revenues Over (Under) Expenditures | 3       | 808,748.00    | 808,748.00    | (88,596.66) | -10.95%        | (66,097.74) | (22,498.92)                            | 34.04%              |  |  |  |
| OTHER FINANCING SOURCES (USES)                            |         |               |               |             |                |             |                                        |                     |  |  |  |
| Long-term Debt Proceeds & Sales of Capital Assets         | 3700    |               |               |             |                |             | 0.00                                   |                     |  |  |  |
| Transfers In                                              | 3600    |               |               |             |                |             | 0.00                                   |                     |  |  |  |
| Transfers Out                                             | 9700    | (575,000.00)  | (575,000.00)  |             | 0.00%          |             | 0.00                                   |                     |  |  |  |
| Total Other Financing Sources (Uses)                      |         | (575,000.00)  | (575,000.00)  | 0.00        | 0.00%          | 0.00        | 0.00                                   |                     |  |  |  |
| Net Change in Fund Balances                               |         | 233,748.00    | 233,748.00    | (88,596.66) |                | (66,097.74) | (22,498,92)                            | 34.04%              |  |  |  |
| Fund Balances, Prior Year                                 | 2800    | 629,243.00    | 629,243.00    | 629,243.74  |                | 955,725.71  | (326,481.97)                           | -34.16%             |  |  |  |
| Adjustment to Fund Balances                               | 2891    | ,             | ,             | ,           |                | , , .       | (, -, -, -, -, -, -, -, -, -, -, -, -, |                     |  |  |  |
| Fund Balances, Current Year                               | 2700    | 862,991.00    | 862,991.00    | 540,647.08  |                | 889,627.97  | (348,980.89)                           | -39.23%             |  |  |  |