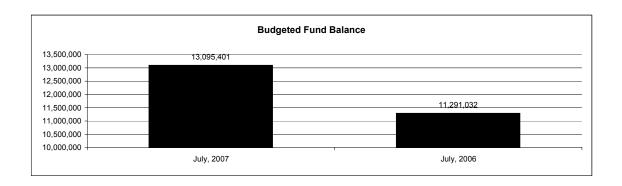

|                                                          |         | Internal Service Fund |                       |               |                |               |                     |                     |
|----------------------------------------------------------|---------|-----------------------|-----------------------|---------------|----------------|---------------|---------------------|---------------------|
| The School District of Sarasota County, FL               |         |                       |                       |               |                |               |                     |                     |
| Revenue & Expenditures - Budget And Actual               | Account | Budgeted              |                       | Actual        | Percentage of  | Prior YTD     | Differnece          | %                   |
| July 31, 2007                                            | Number  | Original              | Current               | Amounts       | Current Budget | Actual        | Increase/(Decrease) | Increase/(Decrease) |
| REVENUES                                                 |         |                       |                       |               |                |               |                     |                     |
| Federal Direct                                           | 3100    |                       |                       |               |                |               |                     |                     |
| Federal Through State                                    | 3200    |                       |                       |               |                |               |                     |                     |
| State Sources                                            | 3300    |                       |                       |               |                |               |                     |                     |
| Local Sources                                            | 3400    | 7,144,606.00          | 7,144,606.00          | 248,809.18    | 3.48%          | 186,206.96    | 62,602.22           | 33.62%              |
| Total Revenues                                           |         | 7,144,606.00          | 7,144,606.00          | 248,809.18    | 3.48%          | 186,206.96    | 62,602.22           | 33.62%              |
| EXPENDITURES                                             |         |                       |                       |               |                |               |                     |                     |
| Current:                                                 |         |                       |                       |               |                |               |                     |                     |
| Instruction                                              | 5000    |                       |                       |               |                |               |                     |                     |
| Pupil Personnel Services                                 | 6100    |                       |                       |               |                |               |                     |                     |
| Instructional Media Services                             | 6200    |                       |                       |               |                |               |                     |                     |
| Instruction and Curriculum Development Services          | 6300    |                       |                       |               |                |               |                     |                     |
| Instructional Staff Training Services                    | 6400    |                       |                       |               |                |               |                     |                     |
| Instruction Related Technolgy                            | 6500    |                       |                       |               |                |               |                     |                     |
| Board                                                    | 7100    |                       |                       |               |                |               |                     |                     |
| General Administration                                   | 7200    |                       |                       |               |                |               |                     |                     |
| School Administration                                    | 7300    |                       |                       |               |                |               |                     |                     |
| Facilities Acquisition and Construction                  | 7410    |                       |                       |               |                |               |                     |                     |
| Fiscal Services                                          | 7500    |                       |                       |               |                |               |                     |                     |
| Food Services                                            | 7600    |                       |                       |               |                |               |                     |                     |
| Central Services                                         | 7700    | 6,438,249.00          | 6,438,249.00          | 536,370.28    | 8.33%          | 443,594.66    | 92,775.62           | 20.91%              |
| Pupil Transportation Services                            | 7800    |                       |                       |               |                |               |                     |                     |
| Operation of Plant                                       | 7900    |                       |                       |               |                |               |                     |                     |
| Maintenance of Plant                                     | 8100    |                       |                       |               |                |               |                     |                     |
| Administrative Tech Services                             | 8200    |                       |                       |               |                |               |                     |                     |
| Community Services                                       | 9100    |                       |                       |               |                |               |                     |                     |
| Debt Service                                             | 9200    |                       |                       |               |                |               |                     |                     |
| Total Expenditures                                       |         | 6,438,249.00          | 6,438,249.00          | 536,370.28    | 8.33%          | 443,594.66    | 92,775.62           | 20.91%              |
| Excess (Deficiency) of Revenues Over (Under) Expenditure | 3       | 706,357.00            | 706,357.00            | (287,561.10)  | -40.71%        | (257,387.70)  | (30,173.40)         | 11.72%              |
| OTHER FINANCING SOURCES (USES)                           |         |                       |                       |               |                |               |                     |                     |
| Long-term Debt Proceeds & Sales of Capital Assets        | 3700    |                       |                       |               |                |               |                     |                     |
| Transfers In                                             | 3600    | 562,103.00            | 562,103.00            | 0.00          |                | 0.00          | 0.00                |                     |
| Transfers Out                                            | 9700    | , , , , , , , , ,     | , , , , , , , , , , , |               |                |               | ****                |                     |
| Total Other Financing Sources (Uses)                     |         | 562,103.00            | 562,103.00            | 0.00          |                | 0.00          | 0.00                |                     |
| Change in Net Assets                                     |         | 1,268,460.00          | 1,268,460.00          | (287,561.10)  |                | (257,387.70)  | (30,173.40)         | 11.72%              |
| Net Assets, Prior Year                                   | 2800    | 11,826,941.00         | 11,826,941.00         | 11,826,940.87 |                | 11,120,738.00 | 706,202.87          | 6.35%               |
| Adjustment to Net Assets                                 | 2891    | ,,                    | ,,                    | ,,            |                | , .,,         | ,                   | 5.5670              |
| Net Assets, Current Year                                 | 2700    | 13,095,401.00         | 13,095,401.00         | 11,539,379.77 |                | 10,863,350.30 | 676,029.47          | 6.22%               |