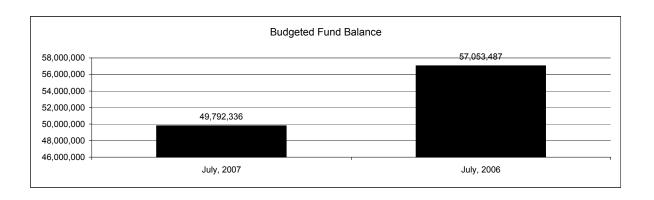

|                                                           |         | General Fund    |                 |               |                |               |                     |                     |
|-----------------------------------------------------------|---------|-----------------|-----------------|---------------|----------------|---------------|---------------------|---------------------|
| The School District of Sarasota County, FL                |         |                 |                 |               |                |               |                     |                     |
| Revenue & Expenditures - Budget And Actual                | Account |                 | Amounts         | Actual        | Percentage of  | Prior YTD     | Differnece          | %                   |
| July 31, 2007                                             | Number  | Original        | Current         | Amounts       | Current Budget | Actual        | Increase/(Decrease) | Increase/(Decrease) |
| REVENUES                                                  |         |                 |                 |               |                |               |                     |                     |
| Federal Direct                                            | 3100    | 2,097,378.00    | 2,097,378.00    |               | 0.00%          | 31,782.36     | (31,782.36)         | -100.00%            |
| Federal Through State                                     | 3200    |                 |                 | 42,421.29     |                |               | 42,421.29           | 100.00%             |
| State Sources                                             | 3300    | 97,225,568.00   | 97,225,568.00   | 14,534,989.00 | 14.95%         | 13,356,465.05 | 1,178,523.95        | 8.82%               |
| Local Sources                                             | 3400    | 316,895,550.00  | 316,895,550.00  | 434,580.79    | 0.14%          | 444,588.00    | (10,007.21)         | -2.25%              |
| Total Revenues                                            |         | 416,218,496.00  | 416,218,496.00  | 15,011,991.08 | 3.61%          | 13,832,835.41 | 1,179,155.67        | 8.52%               |
| EXPENDITURES                                              |         |                 |                 |               |                |               |                     |                     |
| Current:                                                  |         |                 |                 |               |                |               |                     |                     |
| Instruction                                               | 5000    | 263,004,801.00  | 263,004,801.00  | 5,070,400.61  | 1.93%          | 4,626,238.31  | 444,162.30          | 9.60%               |
| Pupil Personnel Services                                  | 6100    | 28,411,403.00   | 28,411,403.00   | 555,743.60    | 1.96%          | 498,357.54    | 57,386.06           | 11.52%              |
| Instructional Media Services                              | 6200    | 6,539,354.00    | 6,539,354.00    | 112,311.27    | 1.72%          | 130,251.01    | (17,939.74)         | -13.77%             |
| Instruction and Curriculum Development Services           | 6300    | 7,037,863.00    | 7,037,863.00    | 107,078.78    | 1.52%          | 96,312.99     | 10,765.79           | 11.18%              |
| Instructional Staff Training Services                     | 6400    | 7,689,141.00    | 7,689,141.00    | 76,274.79     | 0.99%          | 46,891.74     | 29,383.05           | 62.66%              |
| Instruction Related Technolgy                             | 6500    | 6,479,374.00    | 6,479,374.00    | 111,425.10    | 1.72%          | 115,927.34    | (4,502.24)          | -3.88%              |
| Board                                                     | 7100    | 1,042,305.00    | 1,042,305.00    | 36,123.95     | 3.47%          | 27,240.75     | 8,883.20            | 32.61%              |
| General Administration                                    | 7200    | 2,840,727.00    | 2,840,727.00    | 186,379.94    | 6.56%          | 201,589.77    | (15,209.83)         | -7.54%              |
| School Administration                                     | 7300    | 19,533,594.00   | 19,533,594.00   | 989,378.85    | 5.07%          | 933,134.88    | 56,243.97           | 6.03%               |
| Facilities Acquisition and Construction                   | 7410    | 22,521.00       | 22,521.00       |               | 0.00%          |               | 0.00                | #DIV/0!             |
| Fiscal Services                                           | 7500    | 2,296,121.00    | 2,296,121.00    | 158,609.93    | 6.91%          | 149,017.10    | 9,592.83            | 6.44%               |
| Food Services                                             | 7600    | 60,083.00       | 60,083.00       |               | 0.00%          | 0.00          | 0.00                | #DIV/0!             |
| Central Services                                          | 7700    | 7,695,402.00    | 7,695,402.00    | 417,063.68    | 5.42%          | 329,754.83    | 87,308.85           | 26.48%              |
| Pupil Transportation Services                             | 7800    | 19,005,741.00   | 19,005,741.00   | 374,772.51    | 1.97%          | 348,018.51    | 26,754.00           | 7.69%               |
| Operation of Plant                                        | 7900    | 36,357,168.00   | 36,357,168.00   | 1,934,871.40  | 5.32%          | 4,580,040.49  | (2,645,169.09)      | -57.75%             |
| Maintenance of Plant                                      | 8100    | 16,215,476.00   | 16,215,476.00   | 752,278.28    | 4.64%          | 750,633.91    | 1,644.37            | 0.22%               |
| Administrative Tech Services                              | 8200    | 2,178,043.00    | 2,178,043.00    | 281,401.85    | 12.92%         | 108,094.08    | 173,307.77          | 160.33%             |
| Community Services                                        | 9100    | 1,120,926.00    | 1,120,926.00    | 31,025.07     | 2.77%          | 22,041.85     | 8,983.22            | 40.76%              |
| Debt Service                                              | 9200    |                 |                 |               |                |               | 0.00                | #DIV/0!             |
| Total Expenditures                                        |         | 427,530,043.00  | 427,530,043.00  | 11,195,139.61 | 2.62%          | 12,963,545.10 | (1,768,405.49)      | -13.64%             |
| Excess (Deficiency) of Revenues Over (Under) Expenditures |         | (11,311,547.00) | (11,311,547.00) | 3,816,851.47  | -33.74%        | 869,290.31    | 2,947,561.16        | 339.08%             |
| OTHER FINANCING SOURCES (USES)                            |         |                 |                 |               |                |               |                     |                     |
| Other Financing Sources                                   | 3700    |                 |                 | 100.00        |                |               | 100.00              | 100.00%             |
| Transfers In                                              | 3600    | 5,756,801.00    | 5,756,801.00    |               | 0.00%          |               | 0.00                |                     |
| Transfers Out                                             | 9700    | (762,103.00)    | (762,103.00)    |               | 0.00%          |               | 0.00                |                     |
| <b>Total Other Financing Sources (Uses)</b>               |         | 4,994,698.00    | 4,994,698.00    | 100.00        | 0.00%          | 0.00          | 100.00              | 100.00%             |
| Net Change in Fund Balances                               |         | (6,316,849.00)  | (6,316,849.00)  | 3,816,951.47  |                | 869,290.31    | 2,947,661.16        | 339.09%             |
| Fund Balances, Prior Year                                 | 2800    | 56,109,185.00   | 56,109,185.00   | 56,109,186.67 |                | 51,080,835.00 | 5,028,351.67        | 9.84%               |
| Adjustment to Fund Balances                               | 2891    |                 |                 |               |                |               |                     |                     |
| Fund Balances, Current Year                               | 2700    | 49,792,336.00   | 49,792,336.00   | 59,926,138.14 | 120.35%        | 51,950,125.31 | 7,976,012.83        | 15.35%              |