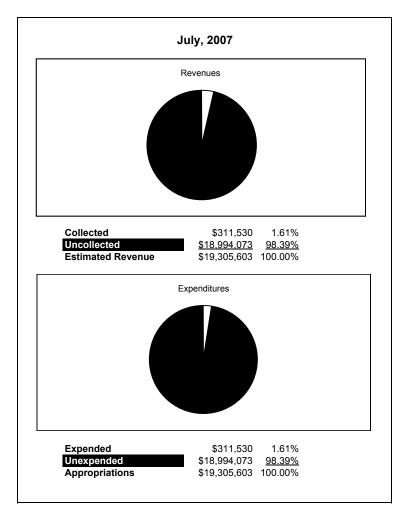

|                                                          |         | Special Revenue |               |            |                |           |                     |                     |  |  |  |
|----------------------------------------------------------|---------|-----------------|---------------|------------|----------------|-----------|---------------------|---------------------|--|--|--|
| The School District of Sarasota County, FL               |         |                 |               |            | Î              |           |                     |                     |  |  |  |
| Revenue & Expenditures - Budget And Actual               | Account | Budgeted        |               | Actual     | Percentage of  | Prior YTD | Differnece          | %                   |  |  |  |
| July 31, 2007                                            | Number  | Original        | Current       | Amounts    | Current Budget | Actual    | Increase/(Decrease) | Increase/(Decrease) |  |  |  |
| REVENUES                                                 |         |                 |               |            |                |           |                     |                     |  |  |  |
| Federal Direct                                           | 3100    | 511,781.00      | 511,781.00    |            | 0.00%          |           | 0.00                |                     |  |  |  |
| Federal Through State                                    | 3200    | 18,360,356.00   | 18,360,356.00 | 304,831.54 | 1.66%          | 78,973.34 | 225,858.20          | 285.99%             |  |  |  |
| State Sources                                            | 3300    |                 |               |            |                |           |                     |                     |  |  |  |
| Local Sources                                            | 3400    | 433,466.00      | 433,466.00    | 6,698.55   | 1.55%          | 413.50    | 6,285.05            | 1519.96%            |  |  |  |
| Total Revenues                                           |         | 19,305,603.00   | 19,305,603.00 | 311,530.09 | 1.61%          | 79,386.84 | 232,143.25          | 292.42%             |  |  |  |
| EXPENDITURES                                             |         |                 |               |            |                |           |                     |                     |  |  |  |
| Current:                                                 |         |                 |               |            |                |           |                     |                     |  |  |  |
| Instruction                                              | 5000    | 10,617,578.00   | 10,617,578.00 | 227,868.15 | 2.15%          | 11,898.49 | 215,969.66          | 1815.10%            |  |  |  |
| Pupil Personnel Services                                 | 6100    | 2,878,565.00    | 2,878,565.00  | 32,018.24  | 1.11%          | 22,406.15 | 9,612.09            | 42.90%              |  |  |  |
| Instructional Media Services                             | 6200    | 23,050.00       | 23,050.00     |            | 0.00%          | 71.68     | (71.68)             | -100.00%            |  |  |  |
| Instruction and Curriculum Development Services          | 6300    | 1,703,540.00    | 1,703,540.00  | 28,619.30  | 1.68%          | 22,630.70 | 5,988.60            | 26.46%              |  |  |  |
| Instructional Staff Training Services                    | 6400    | 2,644,326.00    | 2,644,326.00  | 19,084.25  | 0.72%          | 18,689.57 | 394.68              | 2.11%               |  |  |  |
| Instruction Related Technolgy                            | 6500    |                 |               |            |                |           | 0.00                |                     |  |  |  |
| Board                                                    | 7100    |                 |               |            |                |           | 0.00                |                     |  |  |  |
| General Administration                                   | 7200    | 674,894.00      | 674,894.00    | 1,480.85   | 0.22%          | 2,547.94  | (1,067.09)          | -41.88%             |  |  |  |
| School Administration                                    | 7300    |                 |               |            |                |           | 0.00                |                     |  |  |  |
| Facilities Acquisition and Construction                  | 7410    | 103,127.00      | 103,127.00    | 2,459.30   | 2.38%          |           | 2,459.30            |                     |  |  |  |
| Fiscal Services                                          | 7500    |                 | Í             |            |                |           | 0.00                |                     |  |  |  |
| Food Services                                            | 7600    |                 |               |            |                |           |                     |                     |  |  |  |
| Central Services                                         | 7700    |                 | 0.00          |            |                | 1,142.31  | (1,142.31)          | -100.00%            |  |  |  |
| Pupil Transportation Services                            | 7800    | 483,167.00      | 483,167.00    |            | 0.00%          |           | 0.00                |                     |  |  |  |
| Operation of Plant                                       | 7900    |                 |               |            |                |           | 0.00                |                     |  |  |  |
| Maintenance of Plant                                     | 8100    |                 |               |            |                |           |                     |                     |  |  |  |
| Administrative Tech Services                             | 8200    |                 |               |            |                |           |                     |                     |  |  |  |
| Community Services                                       | 9100    | 177,356.00      | 177,356.00    |            | 0.00%          |           | 0.00                |                     |  |  |  |
| Debt Service                                             | 9200    | <u> </u>        | ĺ             |            |                |           |                     |                     |  |  |  |
| Total Expenditures                                       |         | 19,305,603.00   | 19,305,603.00 | 311,530.09 | 1.61%          | 79,386.84 | 232,143.25          | 292.42%             |  |  |  |
| Excess (Deficiency) of Revenues Over (Under) Expenditure |         | 0.00            | 0.00          | 0.00       |                | 0.00      | 0.00                |                     |  |  |  |
| OTHER FINANCING SOURCES (USES)                           |         |                 |               |            |                |           |                     |                     |  |  |  |
| Long-term Debt Proceeds & Sales of Capital Assets        | 3700    |                 |               |            |                |           |                     |                     |  |  |  |
| Transfers In                                             | 3600    |                 |               |            |                |           |                     |                     |  |  |  |
| Transfers Out                                            | 9700    |                 |               |            |                |           |                     |                     |  |  |  |
| Total Other Financing Sources (Uses)                     | 7.00    | 0.00            | 0.00          | 0.00       |                | 0.00      | 0.00                |                     |  |  |  |
| Net Change in Fund Balances                              |         | 0.00            | 0.00          | 0.00       |                | 0.00      | 0.00                |                     |  |  |  |
| Fund Balances, Prior Year                                | 2800    | 0.00            | 0.00          | 0.00       |                | 0.00      | 0.00                |                     |  |  |  |
| Adjustment to Fund Balances                              | 2891    | 0.00            | 0.00          | 0.00       |                | 0.00      | 0.00                |                     |  |  |  |
| Fund Balances, Current Year                              | 2700    | 0.00            | 0.00          | 0.00       |                | 0.00      | 0.00                |                     |  |  |  |