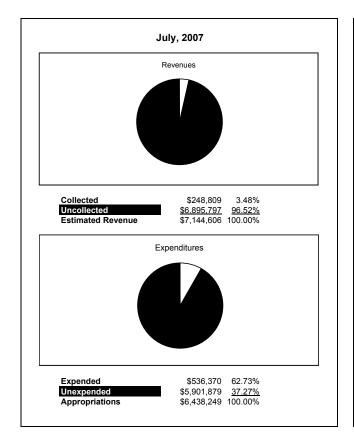

|                                                          |         | Internal Service Fund |                       |               |                |               |                     |                     |
|----------------------------------------------------------|---------|-----------------------|-----------------------|---------------|----------------|---------------|---------------------|---------------------|
| The School District of Sarasota County, FL               |         |                       |                       |               |                |               |                     |                     |
| Revenue & Expenditures - Budget And Actual               | Account | Budgeted              |                       | Actual        | Percentage of  | Prior YTD     | Differnece          | %                   |
| July 31, 2007                                            | Number  | Original              | Current               | Amounts       | Current Budget | Actual        | Increase/(Decrease) | Increase/(Decrease) |
| REVENUES                                                 |         |                       |                       |               |                |               |                     |                     |
| Federal Direct                                           | 3100    |                       |                       |               |                |               |                     |                     |
| Federal Through State                                    | 3200    |                       |                       |               |                |               |                     |                     |
| State Sources                                            | 3300    |                       |                       |               |                |               |                     |                     |
| Local Sources                                            | 3400    | 7,144,606.00          | 7,144,606.00          | 248,809.18    | 3.48%          | 186,206.96    | 62,602.22           | 33.62%              |
| Total Revenues                                           |         | 7,144,606.00          | 7,144,606.00          | 248,809.18    | 3.48%          | 186,206.96    | 62,602.22           | 33.62%              |
| EXPENDITURES                                             |         |                       |                       |               |                |               |                     |                     |
| Current:                                                 |         |                       |                       |               |                |               |                     |                     |
| Instruction                                              | 5000    |                       |                       |               |                |               |                     |                     |
| Pupil Personnel Services                                 | 6100    |                       |                       |               |                |               |                     |                     |
| Instructional Media Services                             | 6200    |                       |                       |               |                |               |                     |                     |
| Instruction and Curriculum Development Services          | 6300    |                       |                       |               |                |               |                     |                     |
| Instructional Staff Training Services                    | 6400    |                       |                       |               |                |               |                     |                     |
| Instruction Related Technolgy                            | 6500    |                       |                       |               |                |               |                     |                     |
| Board                                                    | 7100    |                       |                       |               |                |               |                     |                     |
| General Administration                                   | 7200    |                       |                       |               |                |               |                     |                     |
| School Administration                                    | 7300    |                       |                       |               |                |               |                     |                     |
| Facilities Acquisition and Construction                  | 7410    |                       |                       |               |                |               |                     |                     |
| Fiscal Services                                          | 7500    |                       |                       |               |                |               |                     |                     |
| Food Services                                            | 7600    |                       |                       |               |                |               |                     |                     |
| Central Services                                         | 7700    | 6,438,249.00          | 6,438,249.00          | 536,370.28    | 8.33%          | 443,594.66    | 92,775.62           | 20.91%              |
| Pupil Transportation Services                            | 7800    |                       |                       |               |                |               |                     |                     |
| Operation of Plant                                       | 7900    |                       |                       |               |                |               |                     |                     |
| Maintenance of Plant                                     | 8100    |                       |                       |               |                |               |                     |                     |
| Administrative Tech Services                             | 8200    |                       |                       |               |                |               |                     |                     |
| Community Services                                       | 9100    |                       |                       |               |                |               |                     |                     |
| Debt Service                                             | 9200    |                       |                       |               |                |               |                     |                     |
| Total Expenditures                                       |         | 6,438,249.00          | 6,438,249.00          | 536,370.28    | 8.33%          | 443,594.66    | 92,775.62           | 20.91%              |
| Excess (Deficiency) of Revenues Over (Under) Expenditure | 3       | 706,357.00            | 706,357.00            | (287,561.10)  | -40.71%        | (257,387.70)  | (30,173.40)         | 11.72%              |
| OTHER FINANCING SOURCES (USES)                           |         |                       |                       |               |                |               |                     |                     |
| Long-term Debt Proceeds & Sales of Capital Assets        | 3700    |                       |                       |               |                |               |                     |                     |
| Transfers In                                             | 3600    | 562,103.00            | 562,103.00            | 0.00          |                | 0.00          | 0.00                |                     |
| Transfers Out                                            | 9700    | , , , , , , , , ,     | , , , , , , , , , , , |               |                |               | ****                |                     |
| Total Other Financing Sources (Uses)                     |         | 562,103.00            | 562,103.00            | 0.00          |                | 0.00          | 0.00                |                     |
| Change in Net Assets                                     |         | 1,268,460.00          | 1,268,460.00          | (287,561.10)  |                | (257,387.70)  | (30,173.40)         | 11.72%              |
| Net Assets, Prior Year                                   | 2800    | 11,826,941.00         | 11,826,941.00         | 11,826,940.87 |                | 11,120,738.00 | 706,202.87          | 6.35%               |
| Adjustment to Net Assets                                 | 2891    | ,,                    | ,,                    | ,,            |                | , .,,         | ,                   | 5.5670              |
| Net Assets, Current Year                                 | 2700    | 13,095,401.00         | 13,095,401.00         | 11,539,379.77 |                | 10,863,350.30 | 676,029.47          | 6.22%               |